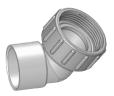

### Unions

**Union Kit** 1.5" 65 degree elbow with female slip socket, 1.5" union nut and o-ring

Union Split Short Tee

1.0" Short Tee with female slip sockets, 1.5" union nut and o-ring

**Union Split Tee** 1.0" Tee with female slip sockets, 1.5" union nut and o-ring