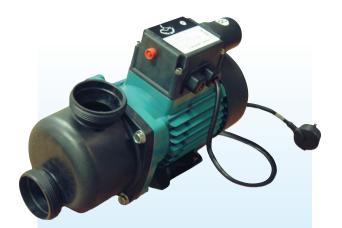

## TheONGA

Powerful. Compact. Proven Reliability

- Quite Operations
- AU and NZ Certification
- Self-draining Volute
- Ultra Quiet Operation And Compact Design
- 2.7, 4.1, 4.3 Amperage Export International
- European Plug, Australian Plug Or Bare Leads

# **ONGA** BathPump

Onga is one of the best known brands in its field, with a proud international reputation for reliability, value, technological innovation and service. Onga has been manufacturing pumps in Australia for over 30 years and exporting to over 80 countries. Onga is a leading manufacturer of spa bath products, especially for whirlpool bath tubs.

Onga pumps offer energy efficiency for lower running costs, quiet operation, no water retention for hygiene, water resistant enclosures, and multiple levels of safety for peace of mind.

#### FEATURES

- 230 Voltage
- Very efficient motor
- Self-Draining Volute
- TEFC IPX5 Design
- AU / NZ Certification
- Quiet operation