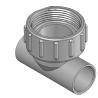

spa bath products, especially for whirlpool bath tubs.

Onga pumps offer energy efficiency for lower running costs, quiet operation, no water retention for hygiene, water resistant enclosures, and multiple levels of safety for peace of mind.





#### 50Hz PERFORMANCE CURVE Export International Model





#### FEATURES

- 230 Voltage
- Very efficient motor
- Self-Draining Volute
- TEFC IPX5 Design
- AU / NZ Certification
- Quiet operation

#### OPTIONS

- Frequency of 50Hz or 60Hz
- European plug, Australian plug or Bare leads

Plumbing configuration effects pump performance. Engineering consultation is available to find the best pump for all your bath needs.



## **BathPump**Accessories

### Unions



**Union Kit** 1.5" 65 degree elbow with female slip socket, 1.5" union nut and o-ring



Union Split Short Tee

1.0" Short Tee with female slip sockets, 1.5" union nut and o-ring



**Union Split Tee** 1.0" Tee with female slip sockets, 1.5" union nut and o-ring



**Union Kit** 1.5" female slip socket fitting with a 1.5" union nut and o-ring

### **Control Heads And Accessories**

| 03205 | <b>1 Button Round</b><br>General Control Head                                               | <b>23333</b> | <b>1 Button Round w/LED</b><br>General Control Head |
|-------|---------------------------------------------------------------------------------------------|--------------|-----------------------------------------------------|
|       | <b>Adjustable</b><br><b>Plastic Stand</b><br>For WOW, Power WOW<br>and Variable Speed Pumps |              | <b>Electrical Box</b><br>4"x4"x2" Wat