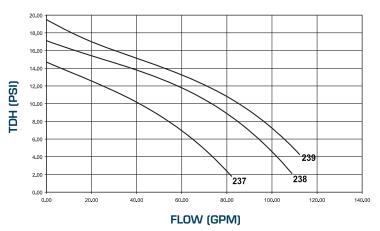

- AU and NZ Certification
- Self-draining Volute
- Ultra Quiet Operation And Compact Design
- 2.7, 4.1, 4.3 Amperage Export International
- European Plug, Australian Plug Or Bare Leads





# **ONGA** BathPump

Onga is one of the best known brands in its field, with a proud international reputation for reliability, value, technological innovation and service. Onga has been manufacturing pumps in Australia for over 30 years and exporting to over 80 countries. Onga is a leading manufacturer of spa bath products, especially for whirlpool bath tubs.

Onga pumps offer energy efficiency for lower running costs, quiet operation, no water retention for hygiene, water resistant enclosures, and multiple levels of safety for peace of mind.





#### 50Hz PERFORMANCE CURVE Export International Model





#### FEATURES

- 230 Voltage
- Very efficient motor
- Self-Draining Volute
- TEFC IPX5 Design
- AU / NZ Certification
- Quiet operation

#### OPTIONS

- Frequency of 50Hz or 60Hz
- European plug, Australian plug or Bare leads

Plumbing configuration effects pump performance. Engineering consultation is available to find the best pump for all your bath needs.



## **BathPump**Accessories

### Unions



**Union Kit** 1.5" 65 degree elbow with female slip socket, 1.5" union nut and o-ring



Union Split Short Tee

1.0" Short Tee with female slip sockets, 1.5" union nut and o-ring



**Union Split Tee** 1.0" Tee with female slip sockets, 1.5" union nut and o-ring



**Union Kit** 1.5" female slip socket fitting with a 1.5" union nut and o-ring

### **Control Heads And Accessories**

| 032