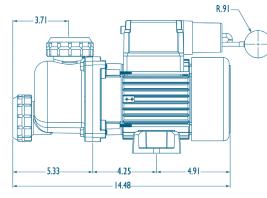

#### FEATURES

- 230 Voltage
- Very efficient motor
- Self-Draining Volute
- TEFC IPX5 Design
- AU / NZ Certification
- Quiet operation

#### OPTIONS

- Frequency of 50Hz or 60Hz
- European plug, Australian plug or Bare leads

Plumbing configuration effects pump performance. Engineering consultation is available to find the best pump for all your bath needs.