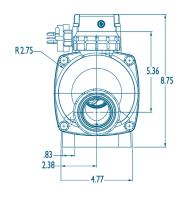

#### OPTIONS

- Frequency of 50Hz or 60Hz
- European plug, Australian plug or Bare leads

Plumbing configuration effects pump performance. Engineering consultation is available to find the best pump for all your bath needs.