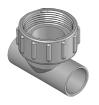

### Unions

**Union Kit** 1.5" 65 degree elbow with female slip socket, 1.5" union nut and o-ring

Union Split Short Tee

1.0" Short Tee with female slip sockets, 1.5" union nut and o-ring

**Union Split Tee** 1.0" Tee with female slip sockets, 1.5" union nut and o-ring